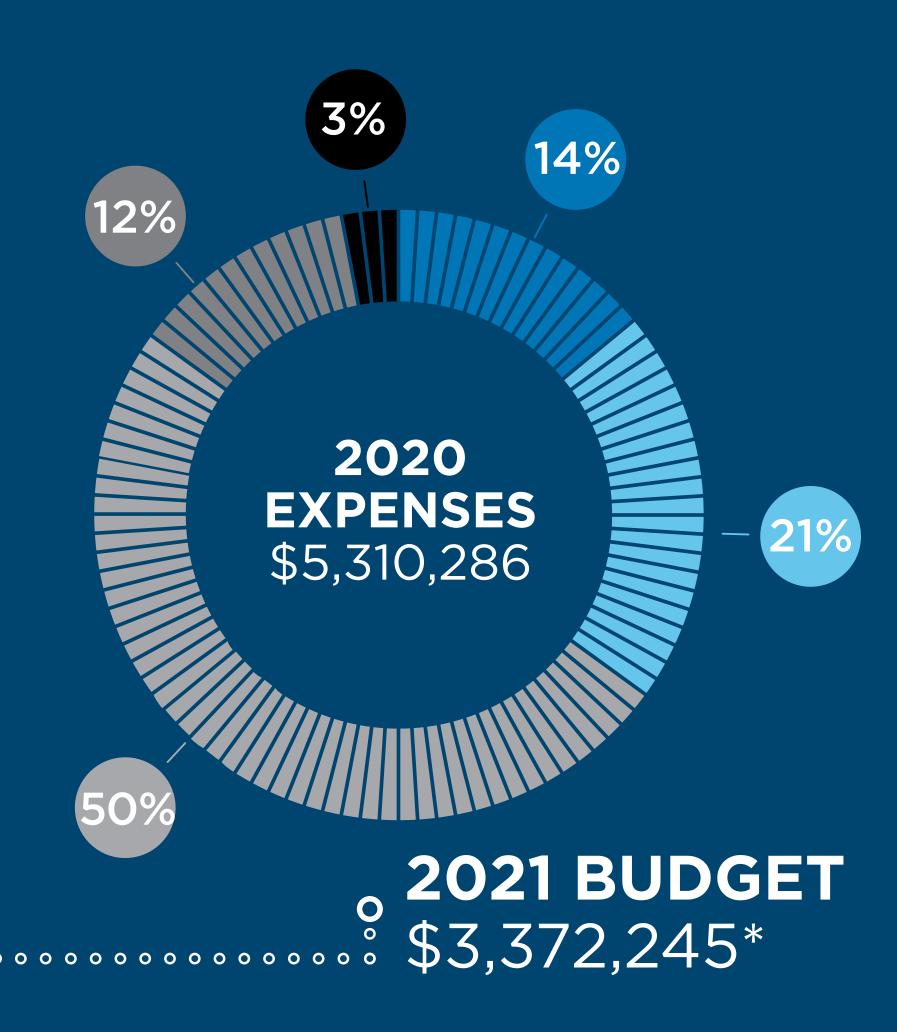

### 2020 FINANCIAL REPORT

FARRELL LEMINGS LEAD PASTOR

SAM DOBROTKA STATESVILLE CAMPUS PASTOR

STAN
WILSON
EAST LINCOLN
CAMPUS
PASTOR

**2020 TITHES** \$5,733,247

O 0 0 0 0 0 0 0 0 0 0 0 0 0

\$762,116

**Facilities** 

\$1,123,274

0

0

0

0

0

**©** •

0

### Personnel

\$2,671,925 **(a)** 

Missional Investment

\$618,539

Office

\$134,432